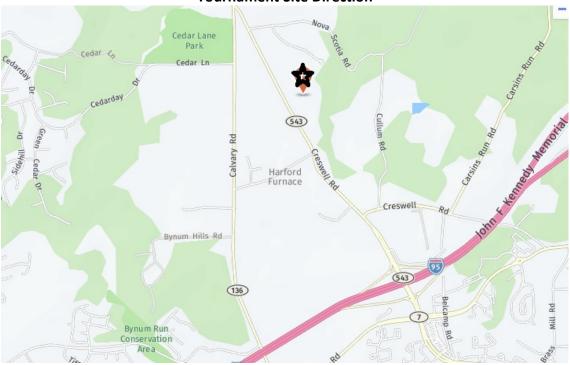

### **Tournament Site Direction**

### **Directions**

### From West Baltimore or Fredrick

Take ramp onto I-95 N toward New York Take exit 80 toward MD-543 N Turn left onto Creswell Rd (MD-543) Arrive at Creswell Rd It will be on your Right

### From Pennsylvania

From I 83 South
Take exit 36 for MD- 439 towards Maryland line Belair
Turn right on to MD 439-E
Turn right onto MD- 23 S/ Norrisville Rd
Turn right onto Baldwin Mill Rd
Turn left onto MD-23 E
At traffic circle take the 1st exit
Use any lane to merge onto Hickory Bypass
Turn right onto MD- 543 S/N Fountain Green Rd
It will be on Your Left

### From Washington D.C or Virginia

Take ramp onto I-95 N toward New York I-95 Pass Through Fort Mc Henry Tunnel Tunnel Fee 4 Dollars each way or 3 Dollars EZ Pass Take exit 80 toward MD-543 N Turn left onto Creswell Rd (MD-543) Arrive at Creswell Rd

It will be on your Right